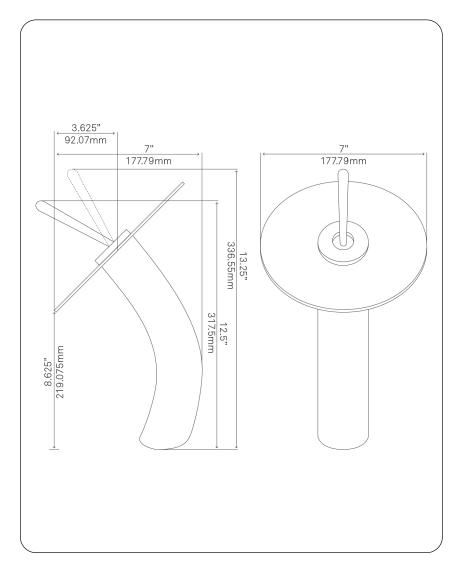

## GF-001BN-T FALLS Waterfall Vessel Faucet

| Requested By:        |  |
|----------------------|--|
| Specific Features: _ |  |

### STANDARD SPECIFICATIONS:

- Brushed nickel finish with tea colored glass
- Single handle control
- Solid brass construction
- High pressure ceramic cartridge
- Single hole deck mount installation
- 1.5-inch diameter hole required
- cUPC and AB1953 low lead compliant
- ASME A112.18.1-1-2011/CSA B125.1-11
- NSF 61 and NSF 372 certified
- WaterSaver option available