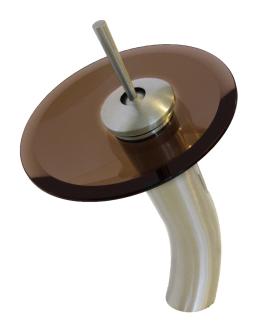

## GF-001BN-T FALLS Waterfall Vessel Faucet

| Requested By:        |  |
|----------------------|--|
| Specific Features: _ |  |

### STANDARD SPECIFICATIONS:

- Brushed nickel finish with tea colored glass
- Single handle control
- Solid brass construction
- High pressure ceramic cartridge
- Single hole deck mount installation
- 1.5-inch diameter hole required
- cUPC and AB1953 low lead compliant
- ASME A112.18.1-1-2011/CSA B125.1-11
- NSF 61 and NSF 372 certified
- WaterSaver option available